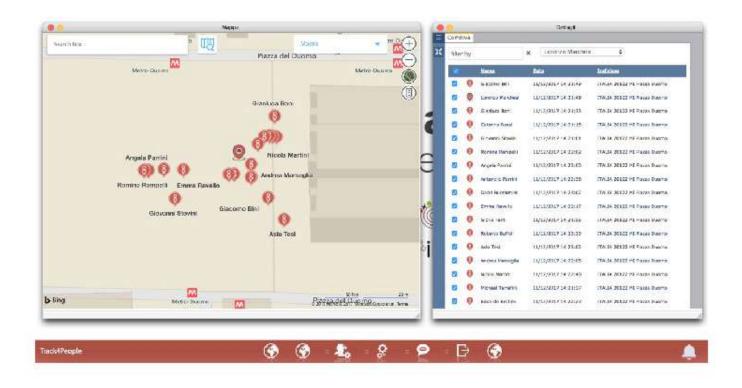

### Web platform and App for the school

The school accesses the platform and checks the route of its buses. View the list of children who gradually get on and off the bus.