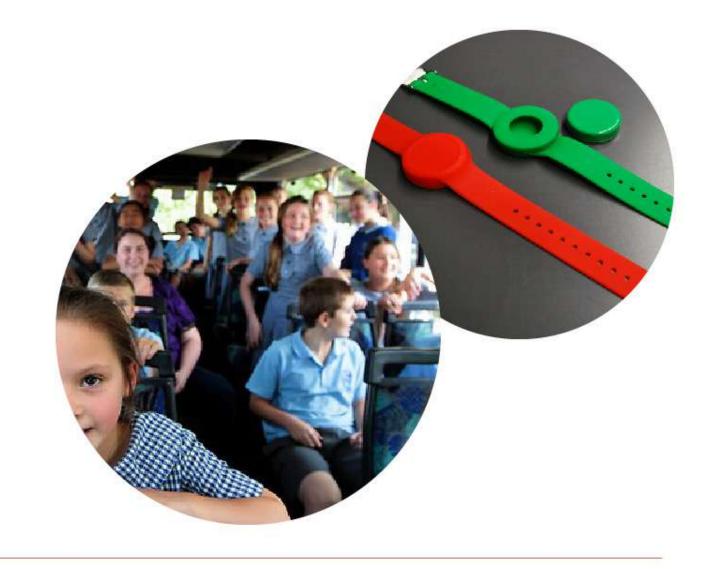

## Automatic detection of the presence of the child on board the bus

The child's boarding and alighting on board the bus is detected by a technological device which, through Track4People, notifies parents and the school office of its presence.