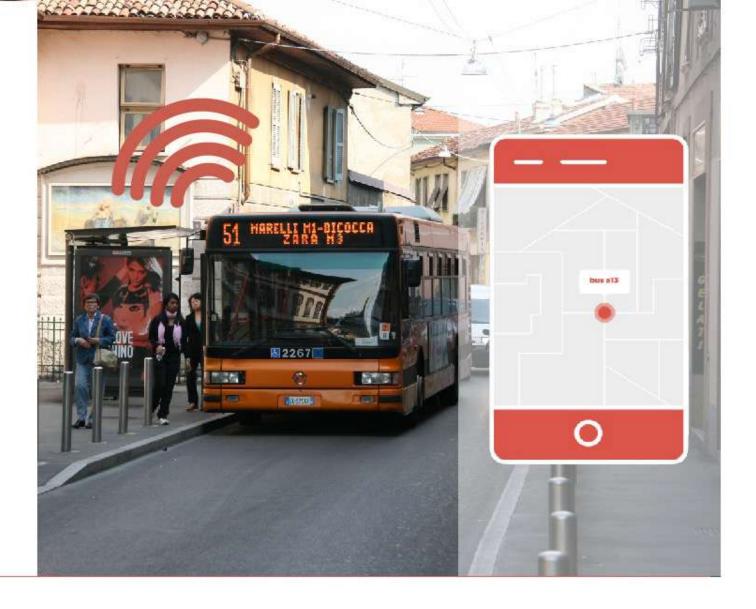

### **School Bus Tracking**

Track4People has created the first professional portable kit for real-time tracking of the bus for transporting children. Families access the App via their smartphone and monitor the route of the bus on which their child travels.