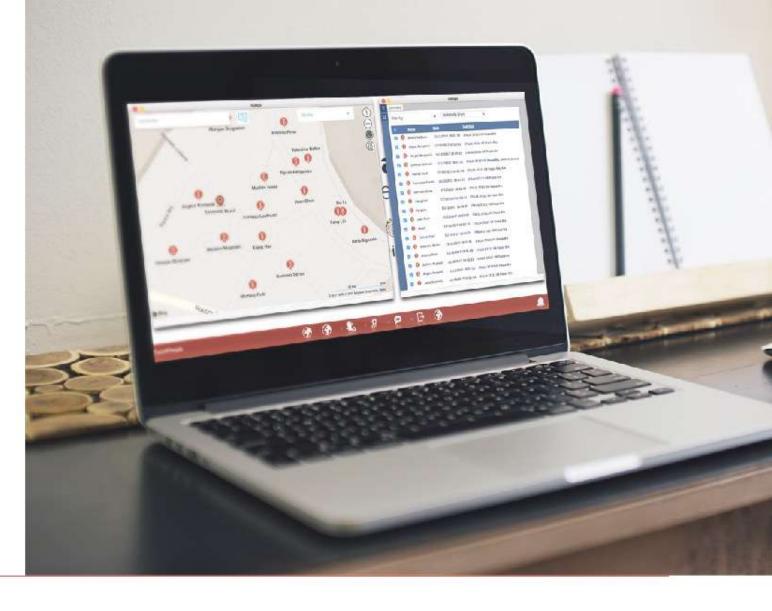

# **GPS** tracker rental service for children on a school trip

Track4People allows you to monitor the progress of the trip and view the position of all children and teachers on the map to ensure maximum safety for each trip. The teacher uses the App from his smartphone and the school has full control through the web platform.